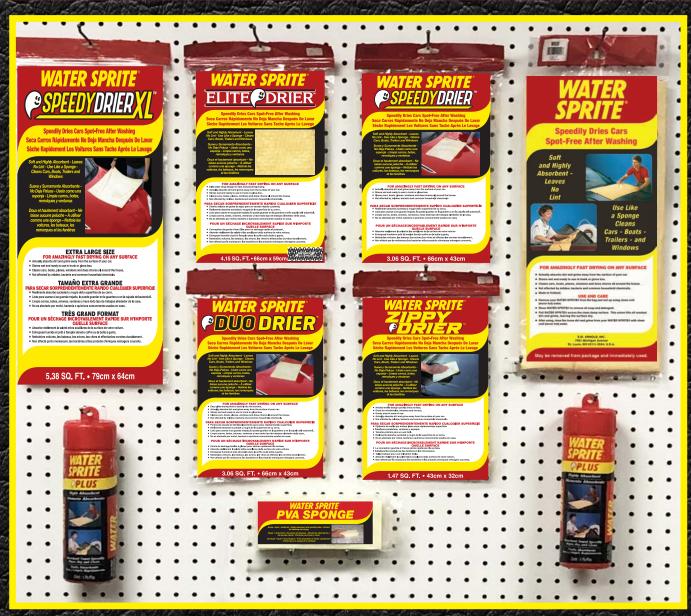

# INTRODUCING The newest members of THE WATER SPRITE® Family PVA Drying & Cleaning Products

These new WATER SPRITE® PVA drying and cleaning cloths speedily dry surfaces spot-free after washing. For amazingly fast drying on any surface. The PVA cloths actually absorbs dirt and grime away from the surface leaving it clean and dry. The PVA drying cloths are soft, highly absorbent and leaves no lint. Convenient storage packaging to keep the PVA drying cloth wet and ready to use in trunk or glove box. Cleans cars, boats, planes, windows and does chores all around the house. Not affected by mildew, bacteria and common household chemicals.

See reverse side for details - New WATER SPRITE® Styles Now Available!

WHEN IT COMES TO CLEANING CARE PRODUCTS...WE SHINE!™

S.M. ARNOLD, INC. • 7901 Michigan Ave. • St. Louis, MO 63111-3594 • www.smarnoldinc.com PHONE: (314) 544-4103 or (800) 325-7865 • FAX: (314) 544-3159 • EMAIL: orders@smarnoldinc.com

## WATER SPRITE SPEEDYDRIER X

#### PVA DRYING CLOTH

- EXTRA LARGE SIZE!
- For amazingly fast drying on any surface.
- Speedily dries cars spot-free after washing.
- Actually absorbs dirt and grime away from the surface of your car.
- Stores wet and ready to use in trunk or glove box.
- Cleans cars, boats, planes, windows and does chores all around the house.
- Not affected by mildew, bacteria and common household chemicals.

Stock # Size

WSY5-1 5.38 Sq. Ft. (Resealable Baq)

## WATER SPRITE SPRITE

#### PVA DRYING CLOTH

- For amazingly fast drying on any surface.
- Speedily dries cars spot-free after washing.
- Actually absorbs dirt and grime away from the surface of your car.
- Stores wet and ready to use in trunk or glove box.
- Čleans cars, boats, planes, windows and does chores all around the house.
- Not affected by mildew, bacteria and common household chemicals.

Stock # Size

WSY3-1 3.06 Sq. Ft. (Resealable Bag)
WSY3-1-T 3.06 Sq. Ft. (Reusable Plastic Tube)

## WATER SPRITE ELITE DRIER

#### PVA DRYING CLOTH

- For amazingly fast drying on any surface.
- Speedily dries cars spot-free after washing.
   Elite water drop design for fact and
- Elite water drop design for fast and powerful drying.
- Actually absorbs dirt and grime away from the surface of your car.
- Stores wet and ready to use in trunk or glove box.
- Cleans cars, boats, planes, windows and does chores all around the house.
- Not affected by mildew, bacteria and common household chemicals.

Stock # Size

WSY4-3 4.15 Sq. Ft. (Resealable Bag)
WSY4-3-T 4.15 Sq. Ft. (Reusable Plastic Tube)

## WATER PDUO DRIER

#### PVA DRYING CLOTH

- For amazingly fast drying on any surface.
- Speedily dries cars spot-free after washing.
- Easy glide drying dots to quickly dry the surface.
- Actually absorbs dirt and grime away from the surface of your car.
- Stores wet and ready to use in trunk or glove box.
- Cleans cars, boats, planes, windows and does chores all around the house.
- Not affected by mildew, bacteria and common household chemicals.

Stock # Size

WSY3-2 3.06 Sq. Ft. (Resealable Bag)

## WATER ZIPPY SPRITE PORIER

#### • For amazingly fast drying on any surface.

- · Speedily dries cars spot-free after washing.
- 2-sided waffle design quickly dries surface.
- · Great for windshields, windows and mirrors.
- Handy size for ease of use.
- Actually absorbs dirt and grime away from the surface of your car.
- Not affected by mildew, bacteria and common household chemicals.

Stock # Size

WSY1-4 1.47 Sq. Ft. (Resealable Bag)

### **WATER SPRITE**

#### PVA SPUNGE

Super absorbent PVA sponge for usage in household, car, boat and industry. The extremely high suction effect absorbs rapidly dust and dirt. It absorbs plenty of liquids.

Stock # Size

WSY0-1 6.69" x 2.75" x 1.18" (Baq)