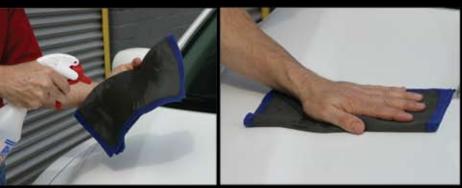

## SPEEDY · EASY · SAFE

Removes industrial pollutants, bonded contaminants, paint overspray and brake dust from the surface of automotive paint, glass, moldings, fiberglass and plastic.

- SPEED Quickly removes contaminants from the surface. Just spray your favorite showroom prep or clay lubricant on the SPEEDY SURFACE PREP<sup>TM</sup> towel and the surface, glide the SPEEDY SURFACE PREP<sup>TM</sup> towel back and forth on the surface a few times then stop. Take a separate microfiber towel to wipe the residue from the surface - you are done.
- LENGTH OF USE You can SPEEDY SURFACE PREP™ 50 or more vehicles with one towel.
- · EASY TO MAINTAIN If dropped on the ground, simply rinse clean and continue using. Rinse SPEEDY SURFACE PREP™ between uses.
- NO MORE SHAPING AND RE-SHAPING Just fold and go.